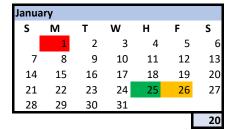

| Februa | ry |    |    |    |    |    |
|--------|----|----|----|----|----|----|
| S      | М  | Т  | W  | Н  | F  | S  |
|        |    |    |    | 1  | 2  | 3  |
| 4      | 5  | 6  | 7  | 8  | 9  | 10 |
| 11     | 12 | 13 | 14 | 15 | 16 | 17 |
| 18     | 19 | 20 | 21 | 22 | 23 | 24 |
| 25     | 26 | 27 | 28 | 29 |    |    |
|        |    |    |    |    |    | 20 |