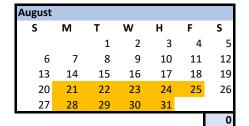

| QUARTER 1                            |     |
|--------------------------------------|-----|
| August 25 - September 1 Inservice Da | ays |
| September 4 No School: Labor Day     |     |
| September 5 First Day of School      |     |
| September 15 Early Dismissal 11:20   |     |
| October 9 Inservice Day: No School   |     |
| October 20 Early Dismissal 11:20     |     |